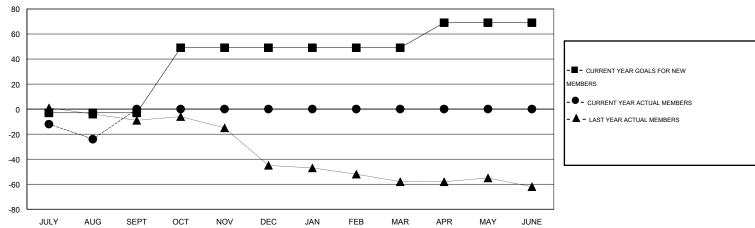

#### GOALS AND ACTUAL MEMBERS CUMULATIVE

| DROPPED CLUBS: 0  DROPPED MEMBERS |    | 5 CLUBS OF 43 ADDED 1 OR MORE<br>NEW MEMBERS |                       | <u>ON</u><br>803 (77.73%)<br>230 (22.27%) |
|-----------------------------------|----|----------------------------------------------|-----------------------|-------------------------------------------|
| DECEASED                          | 5  | CLICK HERE FOR HEALTH                        | FAMILY UNIT MEMBERS   | 113                                       |
| CLUB CANCELLED                    | 0  | ASSESSMENT DATA                              |                       |                                           |
| OTHER                             | 26 |                                              | HEAD OF HOUSEHOLD     | 56                                        |
| TOTAL                             | 31 |                                              | NON-HEAD OF HOUSEHOLD | 57                                        |